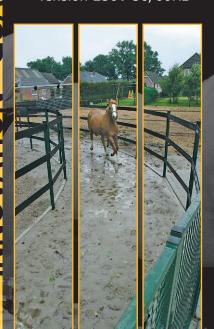

# SIGMA FREE WALK HORSE EXERCISER

The **SIGMA** Free walk horse exerciser is KYLIX' self-assembling basic model and requires only a small investment. The **SIGMA** Free walk horse exerciser is an accurate finished walker, with which you and your horses will have years of work out pleasure.

True out its special designed gear system, the **SIGMA** is almost maintenance free so you can relax in the knowledge that your horses are safely exercising in the horse exerciser.

- Direct drive
- Minimum maintenance needed
- Industrial Gear unit
- Including a walk control box
- Economical (about 0.6 kW per hour)
- Interactive section selection
- Easy to operate
- Tension 230V 50/60Hz

50\*50\*3 mm (2\*1,5 m mesh)

2,0 meter / 6.56 ft 2,0 meter / 6.56 ft 2,5 meter / 8.2 ft

Left- and right turn

0-999 minutes per direction 0-12 km/h 0-7.5 mph

interactive

Steel coated for industrial application IP54