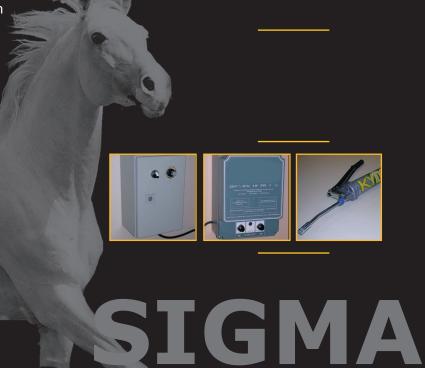

### Includina

- Walk control box
- 12 meter / 39.3ft motor cable
- self assembly of the horse walker Programmable walk-trot control box
- Instruction manual for operating of the horse walker

### **Optional:**

- Electrical fence preparation unit for usage of your own device
- 3 dimensional building plan for Protection hose around the drifting fence

  - Drifting fence with aluminium poles

The SIGMA will be delivered as a pre assembled package and is quick and simple to assemble Measurements of assembly package: length 3-meter / 9.84ft, width 1-meter / 3.28ft, height 1,5-meter / 4.92ft