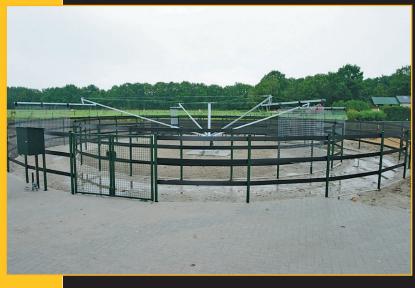

# SIGMA FREE WALK HORSE EXERCISER

The **SIGMA** Free walk horse exerciser is KYLIX' self-assembling basic model and requires only a small investment. The **SIGMA** Free walk horse exerciser is an accurate finished walker, with which you and your horses will have years of work out pleasure.

# SIGMA FREE WALK HORSE EXERCISER

During the development of this horse exerciser we took care of the customers wish, which is to set up the walker very easily, make it sturdy and reliable and make it a small investment so it is accessible for everyone.

## **Technical specifications:**

Outside diameter of the Sigma Number of horses max.

Drive

Power supply

Energy consumption

Conservation

**Fasteners** 

Tension Cables Drift fences

Width drift fence Height drift fence

Run path / hoof path width

Walk control box

Time

Speed (walk) Section selection Housing of Control box

In conformity with

12-16 meter / 39-52,5ft 3 / 4 /5 / 6 horses Direct, non slip drive

50\*50\*3 mm (2\*1,5 m mesh)

2,0 meter / 6.56 ft 2,0 meter / 6.56 ft 2,5 meter / 8.2 ft

Left- and right turn

0-999 minutes per direction 0-12 km/h 0-7.5 mph

interactive

Steel coated for industrial application IP54

### **Optional:**

- Electrical fence preparation unit for usage of your own device
- 3 dimensional building plan for Protection hose around the drifting fence

  - Drifting fence with aluminium poles

The SIGMA will be delivered as a pre assembled package and is quick and simple to assemble Measurements of assembly package: length 3-meter / 9.84ft, width 1-meter / 3.28ft, height 1,5-meter / 4.92ft