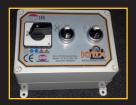

### **Controlbox lifting unit** Controlbox with ON/OFF-switch for S-CBE

IR-lights, ON/OFF-switch for the fans and a HIGHER/LOWERswitch for the electrical lifting unit. Including powercable, cable to the lifting unit and connectorcable.