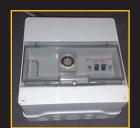

## All Weather controlbox Controlbox with protection against dust **AWCB**

and sprayingwater is resistant to the most severe conditions both outdoors and in damps rooms. Consider, for example, an operating environment where the controlbox needs to more tightly shut. The AWC-Box falls unther the IP55 protection class. The switches are behind plastic. Including powercable and connectorclable. Including potentially nessesary cables and switches for the options.