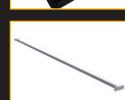

**Telescope bracket** 

Galvanized telescope support for mounting the solarium between 2 walls. Max. 3,5 metres between the walls. Including mounting kit.

**KY ML - side unit** 

The side units increases the heat to your horse, and particularly to the flanks of the horse. The side unit is adjustable across an angle of 45°. As a result of this, you are able to fully tailor the side units to your horse and according to your wishes.