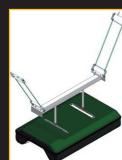

Winch system

Winch system for lifting the solarium manual. Including pullys, cable and mounting kit. Max. lifting weight 50kg.

Steel angle support

**Angled roof bracket Set** 

Galvanised brackets for mounting the solarium, potentially with an lifting unit, on an angled ceiling.