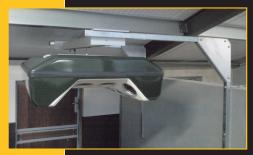

Winch system

Winch system for lifting the solarium manual. Including pullys, cable and mounting kit. Max. lifting weight 50kg.

Steel angle support

**Angled roof bracket Set** 

Galvanised brackets for mounting the solarium, potentially with an lifting unit, on an angled ceiling.