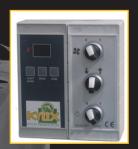

### **Timercontrolbox** S-CBT

Controlbox with LCD-timer for the IR-lights and ON/OFF-switch for the fans. By ordering several options, the switches for these options are including in this controlbox. Including powercable and connectorcable. Including potentially nessesary cables for the options.