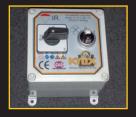

#### **Controlbox S-CB**

Controlbox with ON/OFF-switch for IR-lights and ON/OFF-switch for the fans. Including powercable and connectorcable.