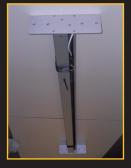

**Telescope bracket** 

Galvanized telescope support for mounting the solarium between 2 walls. Max. 3,5 metres between the walls. Including mounting kit.

**KY ML - side unit** 

The side units increases the heat to your horse, and particularly to the flanks of the horse. The side unit is adjustable across an angle of 45°. As a result of this, you are able to fully tailor the side units to your horse and according to your wishes.