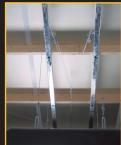

Winch system

Winch system for lifting the solarium manual. Including pullys, cable and mounting kit. Max. lifting weight 50kg.

Steel angle support

**Angled roof bracket Set** 

Galvanised brackets for mounting the solarium, potentially with an lifting unit, on an angled ceiling.