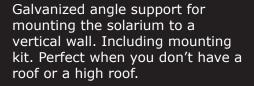

Winch system

Winch system for lifting the solarium manual. Including pullys, cable and mounting kit. Max. lifting weight 50kg.

Steel angle support

**Angled roof bracket Set** 

Galvanised brackets for mounting the solarium, potentially with an lifting unit, on an angled ceiling.