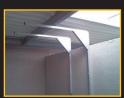

Winch system

Winch system for lifting the solarium manual. Including pullys, cable and mounting kit. Max. lifting weight 50kg.

Steel angle support

**Angled roof bracket Set** 

Galvanised brackets for mounting the solarium, potentially with an lifting unit, on an angled ceiling.