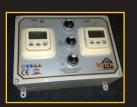

### **Timercontrolbox** S-CBT

Controlbox with LCD-timer for the IR-lights and ON/OFF-switch for the fans. By ordering several options, the switches for these options are including in this controlbox. Including powercable and connectorcable. Including potentially nessesary cables for the options.