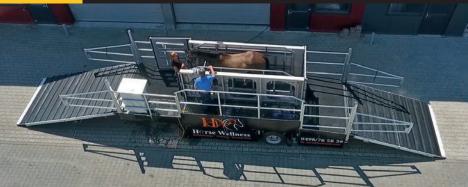

## First MOBILE AQUATRAINER

The Aquatrainer by Kylix is also available as a mobile unit. For this purpose, the Aquatrainer is mounted on a chassis, a so-called tractor with trailer. It is a completely self-supporting structure: Aquatrainer, treadmill, power unit, 3,500 litres of water in the water tanks, filter and massage jets, if present. All these components are mounted on the tractor with trailer. Dimensions of the trailer while driving: 7.5~m~x~2.2~m, and a height of 3.2~m. Trailer, extended: 14.5~m~x~2.2~m. Like all other Kylix products, this mobile combination will be designed in consultation with our customer.

## **Technical specifications Aquatrainer**

Dimensions  $L \times W \times H = 3.6 \times 2.2 \times 2.0 \text{ metres}$ 

Drive direct drive Voltage 400 Volt – 50 Hz

Conservation complete stainless steel

Mounting material According to DIN / ISO standard, A2

stainless steel
Belt Super-grip rubber belt
Track witth approximately 80cm
Track length approximately 300cm

Access ramp front and rear

Sidewalls solid sidewalls, with one transparent side
Safety features IR light trap, emergency stop, safety
doors Water can be drained using