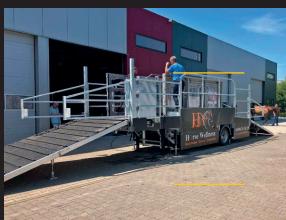

## First MOBILE AQUATRAINER

The Aquatrainer by Kylix is also available as a mobile unit. For this purpose, the Aquatrainer is mounted on a chassis, a so-called tractor with trailer. It is a completely self-supporting structure: Aquatrainer, treadmill, power unit, 3,500 litres of water in the water tanks, filter and massage jets, if present. All these components are mounted on the tractor with trailer. Dimensions of the trailer while driving: 7.5~m~x~2.2~m, and a height of 3.2~m. Trailer, extended: 14.5~m~x~2.2~m. Like all other Kylix products, this mobile combination will be designed in consultation with our customer.

## **Specify Mobile Aquatrainer technical specifications**

Dimensions trailer on the road L x Dimensions trailer operational L x

Dimensions truck

Agregate

Acces ramp Conservation

Side-walls

Tanks

Filter

 $L \times W \times H = 7.5 \times 2.2 \times 3.2 \text{ metres}$ 

L x W = 14.5 x 2.2 metres depending op type of the truck on the truck, behind the cabine

11kW – 400 Volt – 50Hz front and rear, hydraulic

galvanised steel

sidewalls and gates against falling

of the trailer

under the trailer, 3.500 littre

"paper"-filter

\_\_\_\_

Burenweg 50 NL-7621 GM

Borne