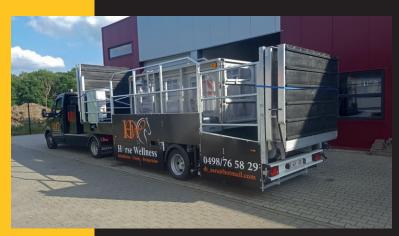

## First MOBILE AQUATRAINER

The Aquatrainer by Kylix is also available as a mobile unit. For this purpose, the Aquatrainer is mounted on a chassis, a so-called tractor with trailer. It is a completely self-supporting structure: Aquatrainer, treadmill, power unit, 3,500 litres of water in the water tanks, filter and massage jets, if present. All these components are mounted on the tractor with trailer. Dimensions of the trailer while driving: 7.5~m~x~2.2~m, and a height of 3.2~m. Trailer, extended: 14.5~m~x~2.2~m. Like all other Kylix products, this mobile combination will be designed in consultation with our customer.

## **Specify Mobile Aquatrainer technical specifications**

Dimensions trailer on the road L x Dimensions trailer operational L x

Dimensions truck

Agregate

Acces ramp Conservation

Side-walls

Tanks

Filter

 $L \times W \times H = 7.5 \times 2.2 \times 3.2 \text{ metres}$ 

L x W = 14.5 x 2.2 metres depending op type of the truck on the truck, behind the cabine

11kW – 400 Volt – 50Hz front and rear, hydraulic