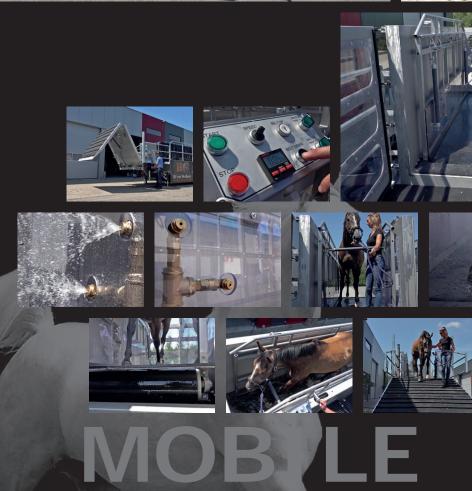

## First MOBILE AQUATRAINER

The Aquatrainer by Kylix is also available as a mobile unit. For this purpose, the Aquatrainer is mounted on a chassis, a so-called tractor with trailer. It is a completely self-supporting structure: Aquatrainer, treadmill, power unit, 3,500 litres of water in the water tanks, filter and massage jets, if present. All these components are mounted on the tractor with trailer. Dimensions of the trailer while driving: 7.5~m~x~2.2~m, and a height of 3.2~m. Trailer, extended: 14.5~m~x~2.2~m. Like all other Kylix products, this mobile combination will be designed in consultation with our customer.

## **Specify Mobile Aquatrainer technical specifications**

Dimensions trailer on the road L x Dimensions trailer operational L x

Dimensions truck

Agregate

Acces ramp Conservation

Side-walls

Tanks

Filter

 $L \times W \times H = 7.5 \times 2.2 \times 3.2 \text{ metres}$ 

L x W = 14.5 x 2.2 metres depending op type of the truck on the truck, behind the cabine

11kW – 400 Volt – 50Hz front and rear, hydraulic

galvanised steel

sidewalls and gates against falling

of the trailer

under the trailer, 3.500 littre

"paper"-filter

\_\_\_\_

Burenweg 50 NL-7621 GM

Borne