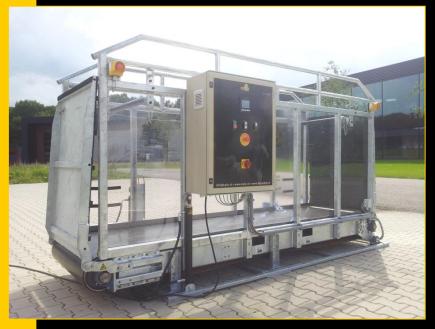

## **Treadmill RHO**

The KYLIX treadmill has been designed to train your horse in a minimum amount of space.

You can train your horse adequately and safely on the KYLIX treadmill.

- · Minimum maintenance needed
- · Several safety devices
- Energy saving
- · All steel parts are hot-dip galvanized
- · Including control unit
- CE / NEMA / UL / CSA drive

## **Technical data Treadmill:**

Dim. L x W x H with ramps ca. 5.7 \* 1.5 \* 1.9 metres

Dim. L x W x H without ramps ca. 3.5 \* 1.5 \* 1.9 metres

Number of horses

Drive Heavy duty gear with direct drive

Supply voltage 400 Volt – 50 Hz – 5.5 kW; electric mains

3-phase with earthing

Protection Hot-dip galvanization

Tread Super grip rubber tread

Width tread surface/track ca. 80cm

Length tread surface/track ca. 300cm

Ramp On the front and on the back

Side panels Protecting side panels, left and right

Safety devices Infrared light barrier

Emergency stop on each side Safety bars with automatic opening

## Programmable control unit:

Speed 0 – 12 km/h, optionally 20 km/h

Start/Stop Manual/Automatic

Casing Polyester IP65

Complies with CE Standard

Duration of walk 1 – 59 minutes per programme section

Speed 0 – 12 km/h, variably adjustable for each