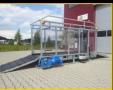

## **Treadmill RHO**

The KYLIX treadmill has been designed to train your horse in a minimum amount of space.

You can train your horse adequately and safely on the KYLIX treadmill.

- · Minimum maintenance needed
- · Several safety devices
- Energy saving
- · All steel parts are hot-dip galvanized
- · Including control unit
- CE / NEMA / UL / CSA drive

## **Technical data Treadmill:**

Dim. L x W x H with ramps ca. 5.7 \* 1.5 \* 1.9 metres

Dim. L x W x H without ramps ca. 3.5 \* 1.5 \* 1.9 metres

Number of horses

Drive Heavy duty gear with direct drive

Supply voltage 400 Volt – 50 Hz – 5.5 kW; electric mains

3-phase with earthing

Protection Hot-dip galvanization

Tread Super grip rubber tread

Width tread surface/track ca. 80cm

Length tread surface/track ca. 300cm

Ramp On the front and on the back

Side panels Protecting side panels, left and right