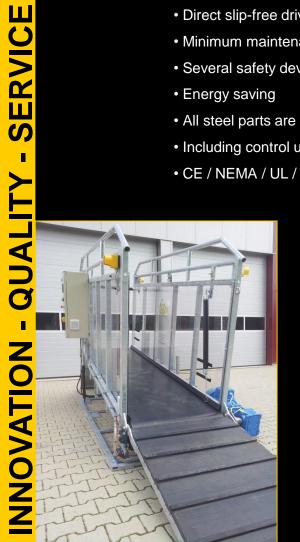

## **Treadmill RHO**

The KYLIX treadmill has been designed to train your horse in a minimum amount of space.

You can train your horse adequately and safely on the KYLIX treadmill.

- · Minimum maintenance needed
- · Several safety devices
- Energy saving
- · All steel parts are hot-dip galvanized
- · Including control unit
- CE / NEMA / UL / CSA drive

## **Technical data Treadmill:**

Dim. L x W x H with ramps ca. 5.7 \* 1.5 \* 1.9 metres

Dim. L x W x H without ramps ca. 3.5 \* 1.5 \* 1.9 metres

Number of horses

Drive Heavy duty gear with direct drive

Supply voltage 400 Volt – 50 Hz – 5.5 kW; electric mains

3-phase with earthing

Protection Hot-dip galvanization

Tread Super grip rubber tread

Width tread surface/track ca. 80cm

Length tread surface/track ca. 300cm

Ramp On the front and on the back

Side panels Protecting side panels, left and right

Safety devices Infrared light barrier

Emergency stop on each side Safety bars with automatic opening