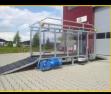

## **Technical data Treadmill:**

Dim. L x W x H with ramps ca. 5.7 \* 1.5 \* 1.9 metres

Dim. L x W x H without ramps ca. 3.5 \* 1.5 \* 1.9 metres

Number of horses

Drive Heavy duty gear with direct drive

Supply voltage 400 Volt – 50 Hz – 5.5 kW; electric mains

3-phase with earthing

Protection Hot-dip galvanization

Tread Super grip rubber tread

Width tread surface/track ca. 80cm

Length tread surface/track ca. 300cm

Ramp On the front and on the back

Side panels Protecting side panels, left and right