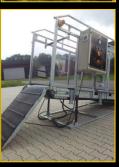

## **Technical data Treadmill:**

Dim. L x W x H with ramps ca. 5.7 \* 1.5 \* 1.9 metres

Dim. L x W x H without ramps ca. 3.5 \* 1.5 \* 1.9 metres

Number of horses

Drive Heavy duty gear with direct drive

Supply voltage 400 Volt – 50 Hz – 5.5 kW; electric mains

3-phase with earthing

Protection Hot-dip galvanization

Tread Super grip rubber tread

Width tread surface/track ca. 80cm

Length tread surface/track ca. 300cm

Ramp On the front and on the back

Side panels Protecting side panels, left and right