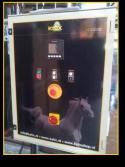

## Programmable control unit:

Speed 0 – 12 km/h, optionally 20 km/h

Start/Stop Manual/Automatic

Casing Polyester IP65

Complies with CE Standard

Duration of walk 1 – 59 minutes per programme section

Speed 0 – 12 km/h, variably adjustable for each

programme section

Number of training sessions 20 training sessions, 10 preset, 10

individually programmable

Number of programme sections 6 sections per programme

Display Number of programme, speed and time, inclination of tread, total time of the