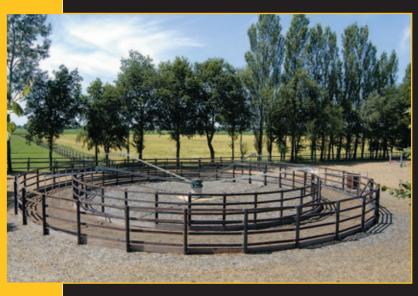

# **EPSILON Free walk exerciser**

Thanks to its unique design, the Epsilon is an extremely sturdy treadmill. You can relax in the knowledge that your horses are safely exercising on the treadmill.

It requires only a small investment.

- Direct, non-slip drive
- Minimum maintenance needed
- Protected drive unit
- Economical (0.5kW/h)
- Interactive section selection
- Lightweight driving fences with free legroom
- All steel parts are zinc galvanized
- Including walk control box

#### **Technical specifications:**

Outside diameter of the Epsilon Number of horses max. Drive

Power supply Energy consumption Conservation

Fasteners

Drift fences performance

Tension Cables Width drift fence Height drift fence Run path / hoof path width Electrical shock device 12 – 20 meter / 39-65.6 ft 3 / 4 / 5 / 6 / 8 horses Direct, non slip drive with safety /

protection coupling

230 Volt AC - 50/60 Hz.; electric mains About 0.5Kw/h

Fully galvanized according to NEN-EN-ISO

1461-99

According DIN / ISO norm, Minimum 8.8,

Electrolytic galvanized

Aluminum lightweight, free movable eventual with Electric shock

Fully galvanized with steel tread inside

2,0 meter / 6.56 ft 2,0 meter / 6.56 ft 2,5 meter / 8.2 ft

Optional