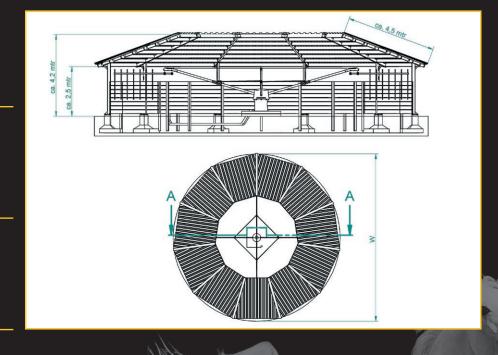

## **Technical specifications**

Roof for

Outside diameter "W"
Number of poles
Height of the lowest bar
Material of the bar
Roofsheets
Hoofbeat roof
Lunge roof
Fasteners
Construction drawing
Conservation

Prefab concrete or screwfoundation Coating of the poles in any RAL color Impregnating of the bars Windnetting Sliding door Fencing Rain gutter 12 till 22 metres horse exerciser
12 till 22 metres lunging arena
12 till 22 metres combi horse exerciser
13 till 23 metres
9 till 17 pieces, galvanised
approximately 2,5 metres
wood or galvanised steel
onduline or metal roofsheets
4 metres
complete closed
including
including
fully galvanised
according to NEN-EN-ISO-1461-99