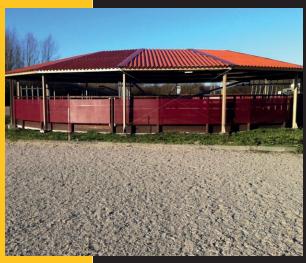

## **Technical specifications**

Roof for

Outside diameter "W"
Number of poles
Height of the lowest bar
Material of the bar
Roofsheets
Hoofbeat roof
Lunge roof
Fasteners
Construction drawing
Conservation

Prefab concrete or screwfoundation Coating of the poles in any RAL color Impregnating of the bars Windnetting Sliding door Fencing Rain gutter 12 till 22 metres horse exerciser
12 till 22 metres lunging arena
12 till 22 metres combi horse exerciser
13 till 23 metres
9 till 17 pieces, galvanised
approximately 2,5 metres
wood or galvanised steel
onduline or metal roofsheets
4 metres
complete closed
including
including
fully galvanised
according to NEN-EN-ISO-1461-99