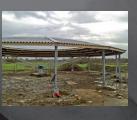

## **Technical specifications**

Roof for

Outside diameter "W"
Number of poles
Height of the lowest bar
Material of the bar
Roofsheets
Hoofbeat roof
Lunge roof
Fasteners
Construction drawing
Conservation

Prefab concrete or screwfoundation Coating of the poles in any RAL color Impregnating of the bars Windnetting Sliding door Fencing Rain gutter 12 till 22 metres horse exerciser
12 till 22 metres lunging arena
12 till 22 metres combi horse exerciser
13 till 23 metres
9 till 17 pieces, galvanised
approximately 2,5 metres
wood or galvanised steel
onduline or metal roofsheets
4 metres
complete closed
including
including
fully galvanised
according to NEN-EN-ISO-1461-99