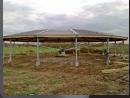

## **Technical specifications**

Roof for

Outside diameter "W"
Number of poles
Height of the lowest bar
Material of the bar
Roofsheets
Hoofbeat roof
Lunge roof
Fasteners
Construction drawing
Conservation

Prefab concrete or screwfoundation Coating of the poles in any RAL color Impregnating of the bars Windnetting Sliding door Fencing Rain gutter 12 till 22 metres horse exerciser
12 till 22 metres lunging arena
12 till 22 metres combi horse exerciser
13 till 23 metres
9 till 17 pieces, galvanised
approximately 2,5 metres
wood or galvanised steel
onduline or metal roofsheets
4 metres
complete closed
including
including
fully galvanised
according to NEN-EN-ISO-1461-99