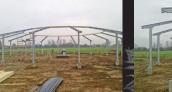

## **Technical specifications**

Roof for

Outside diameter "W"
Number of poles
Height of the lowest bar
Material of the bar
Roofsheets
Hoofbeat roof
Lunge roof
Fasteners
Construction drawing
Conservation

Prefab concrete or screwfoundation Coating of the poles in any RAL color Impregnating of the bars Windnetting Sliding door Fencing Rain gutter 12 till 22 metres horse exerciser
12 till 22 metres lunging arena
12 till 22 metres combi horse exerciser
13 till 23 metres
9 till 17 pieces, galvanised
approximately 2,5 metres
wood or galvanised steel
onduline or metal roofsheets
4 metres
complete closed
including
including
fully galvanised
according to NEN-EN-ISO-1461-99