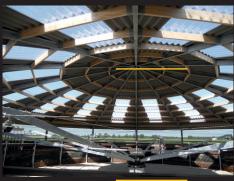

## **Technical specifications**

Roof for

Outside diameter "W"
Number of poles
Height of the lowest bar
Material of the bar
Roofsheets
Hoofbeat roof
Lunge roof
Fasteners
Construction drawing
Conservation

Prefab concrete or screwfoundation Coating of the poles in any RAL color Impregnating of the bars Windnetting Sliding door Fencing Rain gutter 12 till 22 metres horse exerciser
12 till 22 metres lunging arena
12 till 22 metres combi horse exerciser
13 till 23 metres
9 till 17 pieces, galvanised
approximately 2,5 metres
wood or galvanised steel
onduline or metal roofsheets
4 metres
complete closed
including
including
fully galvanised
according to NEN-EN-ISO-1461-99