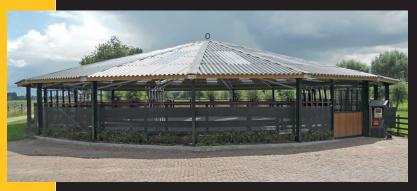

## **Technical specifications**

Roof for

Outside diameter "W"
Number of poles
Height of the lowest bar
Material of the bar
Roofsheets
Hoofbeat roof
Lunge roof
Fasteners
Construction drawing
Conservation

Prefab concrete or screwfoundation Coating of the poles in any RAL color Impregnating of the bars Windnetting Sliding door Fencing Rain gutter 12 till 22 metres horse exerciser
12 till 22 metres lunging arena
12 till 22 metres combi horse exerciser
13 till 23 metres
9 till 17 pieces, galvanised
approximately 2,5 metres
wood or galvanised steel
onduline or metal roofsheets
4 metres
complete closed
including
including
fully galvanised
according to NEN-EN-ISO-1461-99