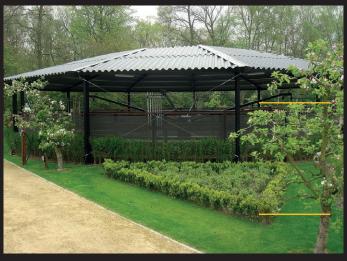

## **Technical specifications**

Roof for

Outside diameter "W"
Number of poles
Height of the lowest bar
Material of the bar
Roofsheets
Hoofbeat roof
Lunge roof
Fasteners
Construction drawing
Conservation

Prefab concrete or screwfoundation Coating of the poles in any RAL color Impregnating of the bars Windnetting Sliding door Fencing Rain gutter 12 till 22 metres horse exerciser
12 till 22 metres lunging arena
12 till 22 metres combi horse exerciser
13 till 23 metres
9 till 17 pieces, galvanised
approximately 2,5 metres
wood or galvanised steel
onduline or metal roofsheets
4 metres
complete closed
including
including
fully galvanised
according to NEN-EN-ISO-1461-99